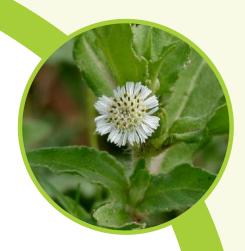

# **Bhrungraj**

- Helps to Nourish Hair
- May Help to Reduce Hair Fall
- May Help to Prevent Hair Greying
- Helps in Root Strengthening

### **Composition:**

Each 100gms powder contains

Bhringraj powder (Eclipta alba) 100%