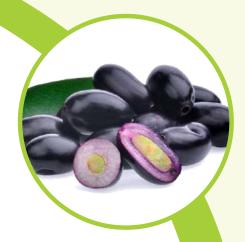

# **Jambu**

- Helps to Manage Normal Blood Sugar Level
- Helps in Natural Blood Purification
- Supports Healthy Digestion
- Supports Immune Health